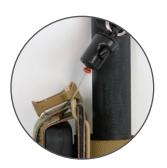

## IZLID® Quick Draw

The IZLID Quickdraw pouch was designed to allow users quick and uninhibited access to either a IZLID 200P or a IZLID ULTRA. The pouch features a semi-rigid cup that maintains and controls the IZLID emitter body, and holds the device securely in place via a clamp which snaps around device's grip. Additionally, the device is tethered to the pouch via a Gear Keeper retractable lanyard that if released would ensure that the device is still attached to the user and would not be lost.

• Dimensions: 6.52" H x 2.00" L x 1.75" W

Clamp snaps around grip to hold device securely in place

Gear keeper retractable lanyard tethers device to pouch

IZLID® LASER SOLD SEPARATELY.