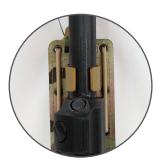

• Dimensions: 6.52" H x 2.00" L x 1.75" W

Clamp snaps around grip to hold device securely in place

Gear keeper retractable lanyard tethers device to pouch

IZLID® LASER SOLD SEPARATELY.