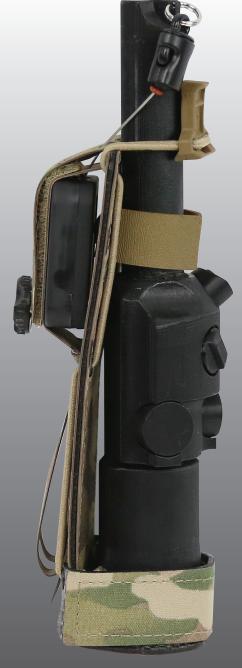

## IZLID® Quick Draw

The IZLID Quickdraw pouch was designed to allow users quick and uninhibited access to either a IZLID 200P or a IZLID ULTRA. The pouch features a semi-rigid cup that maintains and controls the IZLID emitter body, and holds the device securely in place via a clamp which snaps around device's grip. Additionally, the device is tethered to the pouch via a Gear Keeper retractable lanyard that if released would ensure that the device is still attached to the user and would not be lost.

• Dimensions: 6.52" H x 2.00" L x 1.75" W

Clamp snaps around grip to hold device securely in place

Gear keeper retractable lanyard tethers device to pouch

IZLID® LASER SOLD SEPARATELY.